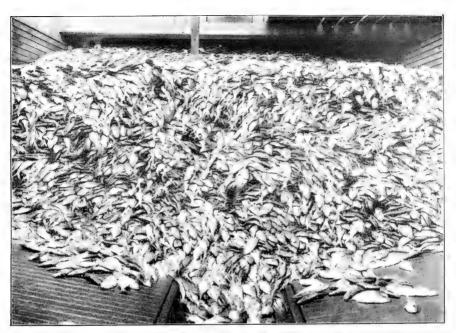

Section of Eaclient Surveys

DOT:

S. FISE COMMISSION STATION

0

U. S. COMMISSION OF FISH AND FISHERIES. GEORGE M. BOWERS, Commissioner.